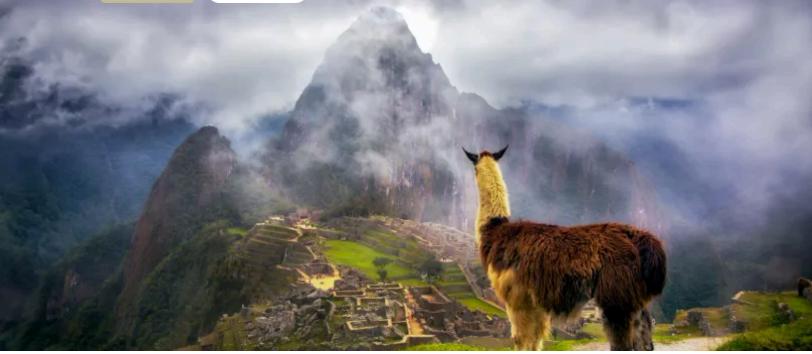

### Day 4: Train to Aguas Calientes / Machu Picchu

This morning we board the train at Ollantaytambo for a 1-1/2-hour journey along the Urubamba River, which narrows into turbulent whitewater as we travel deeper into the mountains. At the village of Aguas Calientes, we disembark and board a bus for the short remaining drive to Machu Picchu. Little prepares one for the spectacle that awaits. As we ascend into the ruins, there's a sense of wandering through a mystical city in the sky, surrounded by green mountain ramparts that soar into the clouds. Our Expedition Leader helps interpret all we see as we explore the labyrinth of granite houses, temples, walls and cisterns. Llamas wander among terraced steps that once grew maize and potatoes for some 1,200 inhabitants. Archaeologists believe Machu Picchu may have been a royal estate and religious retreat, based on its sacred geography and astronomical orientation. Important ceremonies were conducted here, including a winter solstice rite at which a priest would "tie the sun" to a hitching post stone to prevent it from disappearing altogether.

### Day 5: Machu Picchu / Wayna Picchu

Return to Machu Picchu this morning for further exploration on a walking circuit revealing different portions of the complex from those we saw yesterday. Among the ruins, take the opportunity to ponder, in Hiram Bingham's words, the "bewildering romance" of a place that "appears to have been expressly designed by nature as a sanctuary for the oppressed." Those who wish may hike to the top of Wayna Picchu, the imposing mountain that provides the famous backdrop for the Lost City in classic photos. The Incas constructed the original trail to the top, where they built temples and farming terraces. Local myth holds that the summit of Wayna Picchu was the residence for the high priest of the ancient city. This challenging hike takes 2–3 hours and climbs approximately 1,200 feet from the base at Machu Picchu, ascending a steep face using stairs and cables for support. The hike is not recommended for guests with physical limitations or those with a fear of heights. Guests who do not wish to tackle Wayna Picchu will explore elsewhere with a local guide, visiting additional temples we didn't see earlier. Should entrance tickets for Wayna Picchu be sold out, an equally challenging hike to the top of Machu Picchu Mountain will be available.