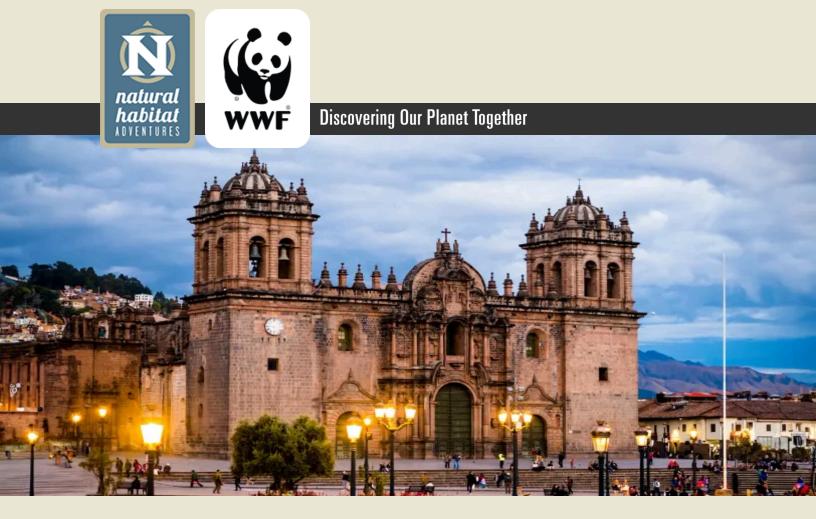

# Machu Picchu & the Sacred Valley

An In-Depth Journey into the Ancient Wonders of the Inca Civilization

High in the Peruvian Andes, the ruins of Machu Picchu rest amid knife-edged ridges and vertical slopes draped in emerald jungle. Hidden from Western explorers until 1911, when a Quechua guide led Yale historian Hiram Bingham to the site, the marvelous Inca city was mesmerizing, even in its dereliction. Built on a granite mountaintop close to the sun, its intricate architecture reveals the ingenuity of its 15th-century designers. Massive blocks of stone were cut to fit together so precisely that no mortar was necessary. The site also reflects the Incas' extraordinary knowledge of astronomy, with many elements aligning with heavenly events such as the solstice sunrise. Far below the ruins, the Urubamba River rushes through a green gorge into the Sacred Valley. Our journey into the mysteries of Inca civilization also includes Cusco, once the gold-laden capital of the empire.

### Day 2: Cusco / Sacred Valley—Pisac / Huayllabamba

Fly this morning to Cusco, heart of the once-grand Inca Empire, and meet your Expedition Leader on arrival. From the indigenous Quechua word *qosq'o*, Cusco means the "navel of the earth." Set in a high Andean valley, Cusco was founded in the 12th century and thrived until Spanish conquistadors destroyed the Inca civilization in their 16th-century colonial quest. From the Cusco airport, we head to the town of Pisac in the Sacred Valley, where we stop for lunch and explore the 16th-century village during the market town's quieter afternoon hours. This community on the Vilcanota River and its famous Inca ruins are surrounded by ancient agricultural terraces that remain in use to this day. As the sun begins to set, settle in to our luxurious hacienda-style hotel near Huayllabamba to spend two nights in the heart of the Sacred Valley.