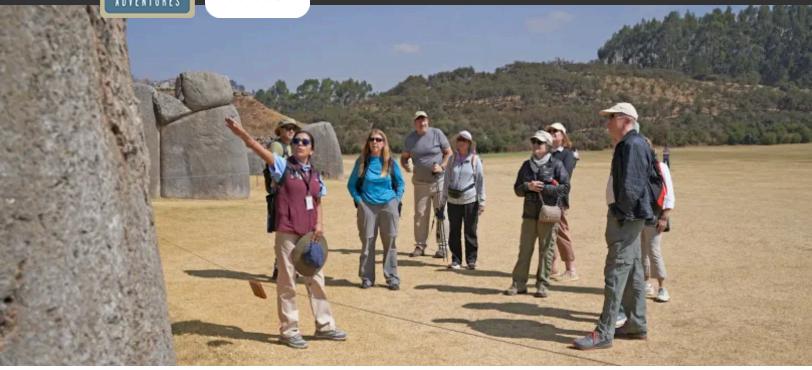

### Day 7: Sacsayhuaman / Cusco City Tour / Lima / Depart

This morning, head just outside Cusco to explore the ruins at Sacsayhuaman, where we witness one of the most impressive examples of Inca walls found in the region. The site is still enveloped in mystery, and we ponder how the Incas moved these enormous stones to this site without the advantage of wheeled carts, and how they managed to fit such large, perfectly honed granite stones together so tightly that a pocketknife blade cannot be inserted between them.

### **Travel with a Top Expedition Leader**

Most other tour companies offer either an unguided visit to Machu Picchu or they rely on local "step-on" guides who provide only scant interpretive services at the ruins. On our immersive encounter, you'll benefit from the full services of our own Expedition Leader from start to finish, plus the enhancement of a carefully vetted local guide who joins us onsite. Our award-winning guides in Peru average 15 years' experience. And their expertise in both natural and cultural history makes all the difference when it comes to a rich understanding of the sites we explore. **See Expedition Leader bios** and traveler comments regarding the quality of our leaders.